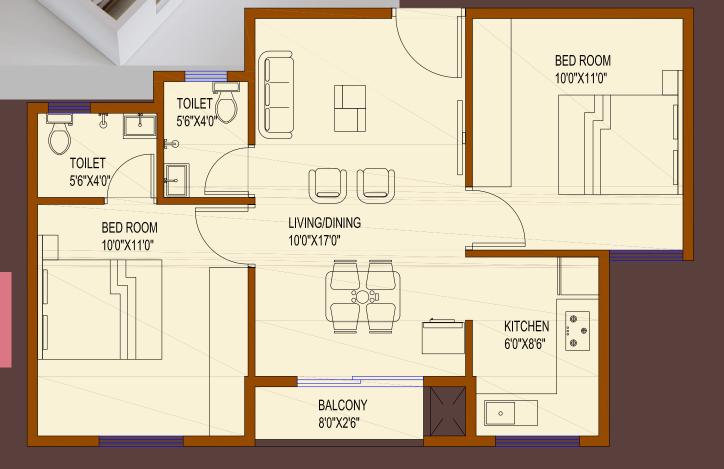

2 BHK Delux North Facing SBA - 703 sq.ft

2.5 BHK TYPE - 2 UNIT North Facing SBA - 1083 sq.ft

BED ROOM

FOYER 4'4"x5'0"

> ● : ●

KITCHEN

10'0"x8'0"

0