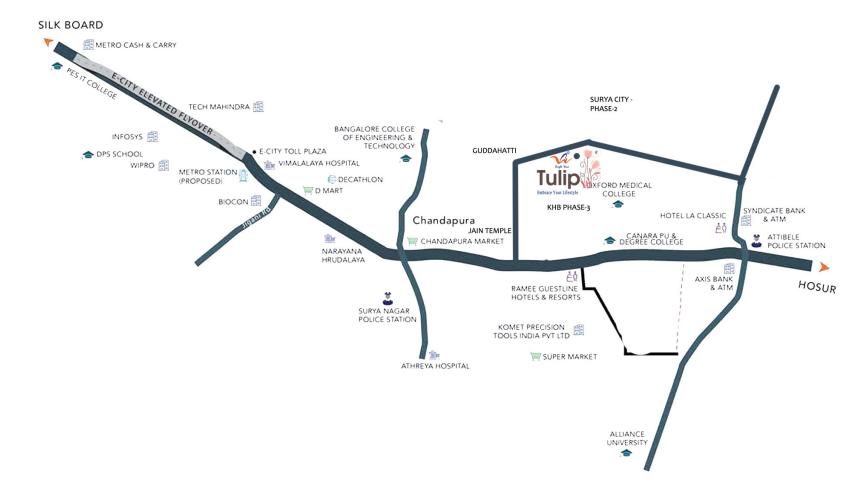

## **Route Map & Accessibility**

- 9 kms (15 min drive) from E- city toll gate
- 6 kms from upcoming metro stations
- Educational institute
- Malls and market
- Hospitals
- Panoramic uncluttered view
- Located in the IT hub of Bangalore city
- Surrounded by residential complexes & layouts
- Close to reputed educational institutes
- Close to shopping malls and major MNC's

OUR PROJECT is very close to the 'Knowledge Industries Corridor" which includes Electronic City, Software Parks such as, Jigani Industrial Area, Bommasandra Industrial Area, Bio-Tech Companies. Good connectivity has increased its proximity to various other IT parks as well as such as ITPL tech park (30 km), Prestige Shantiniketan (30 km) and Multinational Companies such as HP, IBM & Unilever, Schneider Electric.

Educational Institutions like Alliance University, St. Francis De Sales College, PES Engineering College, Mathru Vidya Kuteera, Manipal International school etc. and are less than 10 kms away for Chandapura residents. Medical facilities like Narayana Hrudalaya Institute of Medical Sciences, Sparsh Hospital, Mazumdar Shaw Medical Center, lies in its vicinity. Malls like SRT mall, TS Plaza is within 1 km distance from Chandapura.