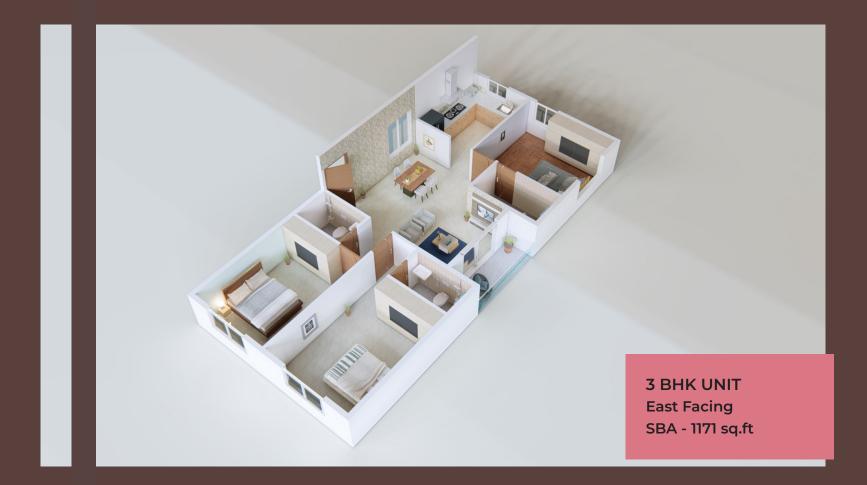

ts Near Chandapur, Bangalore



www.brightwaveprojects.com



## About Bright Wave Tulip

"Tulip is a super exuberant project facilities. The project has created a new benchmark in budget homes development highlighted by its amenities and pricing. Expanse layout over 76 thousand sq.ft, the project offers open area around big cutouts between the blocks and the drive way and rest area thus making it the most serene and calm residential property. Residents can enjoy the amenities like lawn area , jogging track, mini gym. Tulip endeavors to give you a memorable experience with best-in class benefits of budget













2 BHK Delux North Facing SBA - 703 sq.ft







2.5 BHK TYPE - 2 UNIT North Facing SBA - 1083 sq.ft

BED ROOM

FOYER 4'4"x5'0"

> ● : ●

KITCHEN

10'0"x8'0"

0

10'0" 10'8"





# Project Specification

#### Structure :

Seismic II compliant RCC frame structure, using high Grade Ready mix concrete

#### Walls :

6" solid block masonry for external walls and 4" for internal walls

**Doors :** Strong hard Wood frame flush shutters.

#### Windows :

Good quality 2 track aluminium frame with glazed shutters.

#### Flooring :

Vitrified tiles for living, dining, kitchen & bedrooms. Good quality ceramic tiles for all balconies Anti-skid ceramic tiles for toilets.

#### Kitchen :

Polished good quality black granite of 17 to 20 mm thick platform with bull nosed finish. Stainless steel sink and glazed tile 2 Ft. high dadoing above platform. Superior quality ceramic wall tiling up to the ceiling. Plastic emulsion paint for ceiling.

#### Provisions for Utilities :

Was