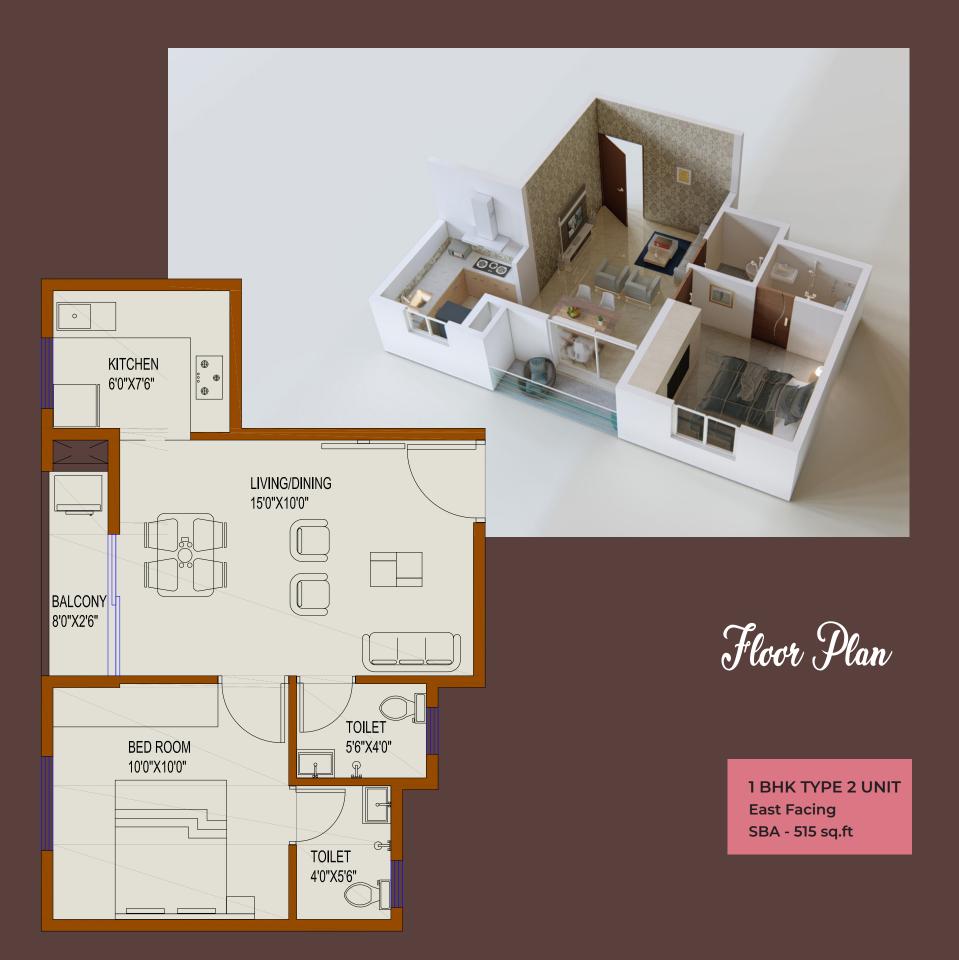

2 BHK Delux North Facing SBA - 703 sq.ft

2.5 BHK TYPE - 2 UNIT North Facing SBA - 1083 sq.ft

BED ROOM

FOYER 4'4"x5'0"

> ● : ●

KITCHEN

10'0"x8'0"

0