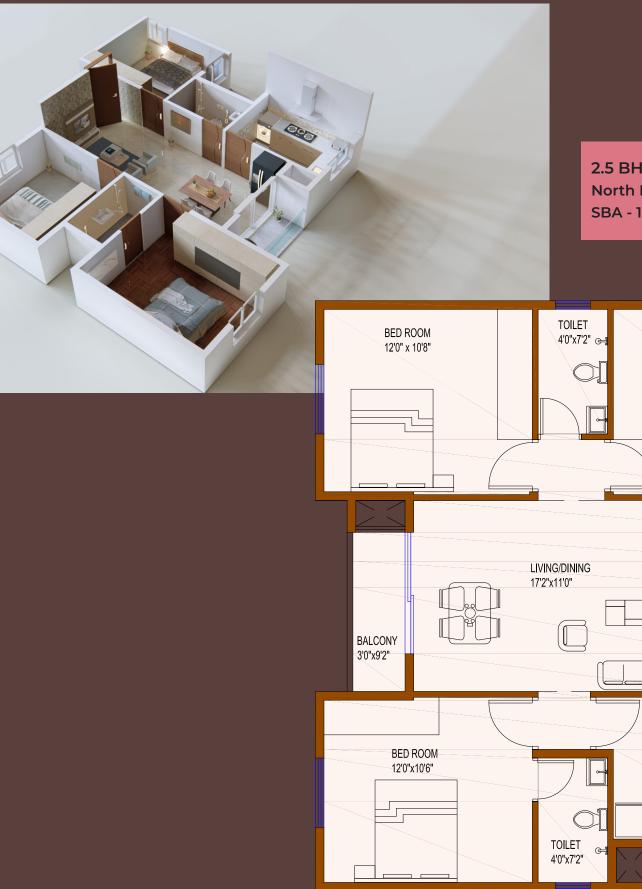

2 BHK Delux North Facing SBA - 703 sq.ft

2.5 BHK TYPE - 2 UNIT North Facing SBA - 1083 sq.ft

BED ROOM

FOYER 4'4"x5'0"

> ● : ●

KITCHEN

10'0"x8'0"

0