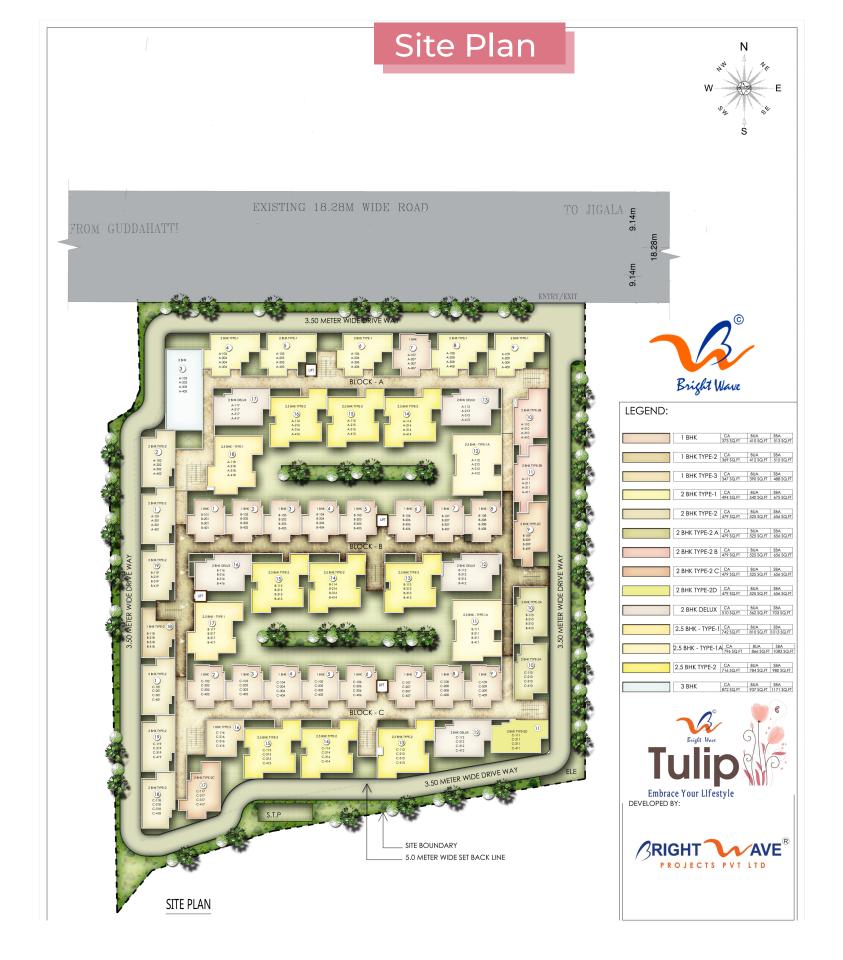

## About Bright Wave Tulip

"Tulip is a super exuberant project facilities. The project has created a new benchmark in budget homes development highlighted by its amenities and pricing. Expanse layout over 76 thousand sq.ft, the project offers open area around big cutouts between the blocks and the drive way and rest area thus making it the most serene and calm residential property. Residents can enjoy the amenities like lawn area , jogging track, mini gym. Tulip endeavors to give you a memorable experience with best-in class benefits of budget