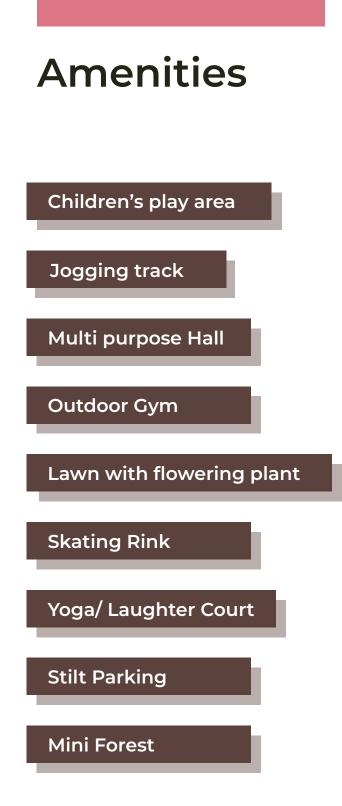

## About Bright Wave Tulip

"Tulip is a super exuberant project facilities. The project has created a new benchmark in budget homes development highlighted by its amenities and pricing. Expanse layout over 76 thousand sq.ft, the project offers open area around big cutouts between the blocks and the drive way and rest area thus making it the most serene and calm residential property. Residents can enjoy the amenities like lawn area , jogging track, mini gym. Tulip endeavors to give you a memorable experience with best-in class benefits of budget