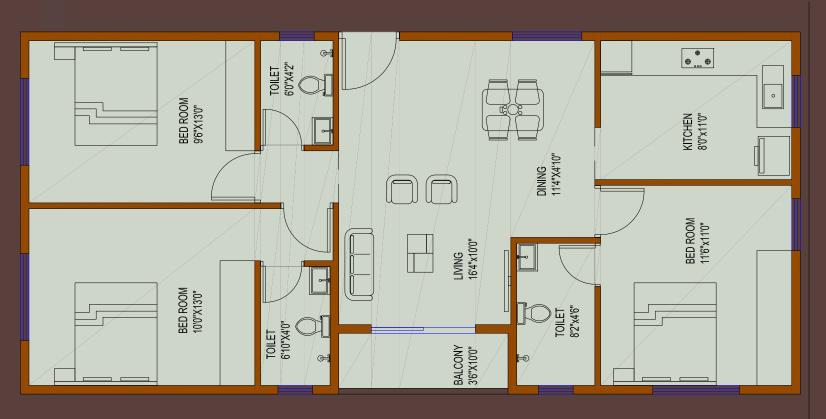

Near Chandapur, Bangalore



www.brightwaveprojects.com



## About Bright Wave Tulip

"Tulip is a super exuberant project facilities. The project has created a new benchmark in budget homes development highlighted by its amenities and pricing. Expanse layout over 76 thousand sq.ft, the project offers open area around big cutouts between the blocks and the drive way and rest area thus making it the most serene and calm residential property. Residents can enjoy the amenities like lawn area , jogging track, mini gym. Tulip endeavors to give you a memorable experience with best-in class benefits of budget













2 BHK Delux North Facing SBA - 703 sq.ft







2.5 BHK TYPE - 2 UNIT North Facing SBA - 1083 sq.ft

BED ROOM

FOYER 4'4"x5'0"

> ● : ●

KITCHEN

10'0"x8'0"

0

10'0" 10'8"





# Project Specification

#### Structure :

Seismic II compliant RCC frame structure, using high Grade Ready mix concrete

#### Walls :

6" solid block masonry for external walls and 4" for internal walls

**Doors :** Strong hard Wood frame flush shutters.

#### Windows :

Good quality 2 track aluminium frame with glazed shutters.

#### Flooring :

Vitrified tiles for living, dining, kitchen & bedrooms. Good quality ceramic tiles for all balconies Anti-skid ceramic tiles for toilets.

#### Kitchen :

Polished good quality black granite of 17 to 20 mm thick platform with bull nosed finish. Stainless steel sink and glazed tile 2 Ft. high dadoing above platform. Superior quality ceramic wall tiling up to the ceiling. Plastic emulsion paint for ceiling.

#### Provisions for Utilities :

Washi