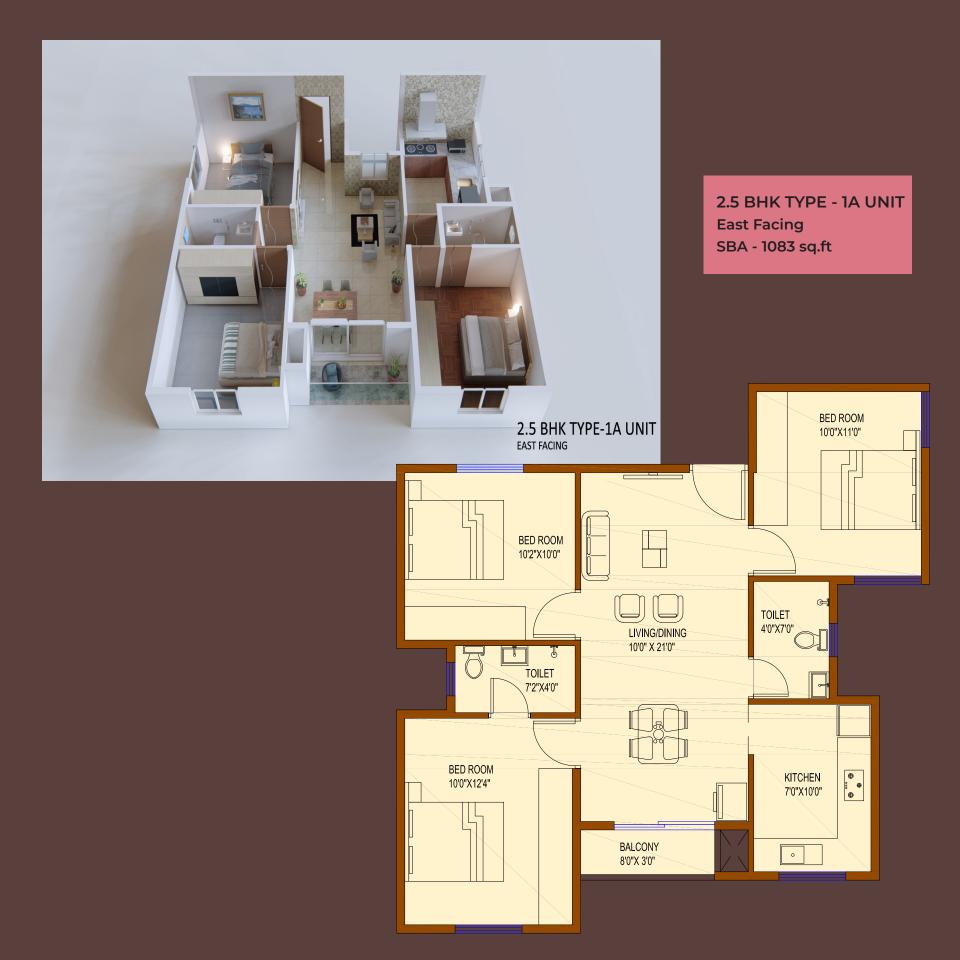

2 BHK Delux North Facing SBA - 703 sq.ft

2.5 BHK TYPE - 2 UNIT North Facing SBA - 1083 sq.ft

BED ROOM

FOYER 4'4"x5'0"

> ● : ●

KITCHEN

10'0"x8'0"

0